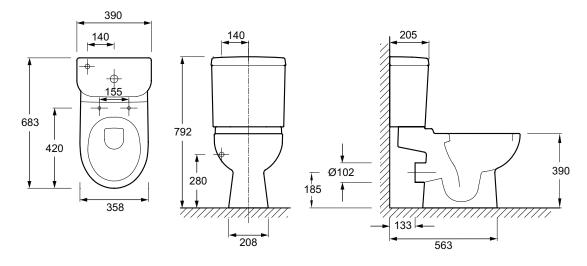

## Candide Close Coupled WC Pan

18150W

Product Description: Candide close coupled WC pan

Required Items: 18151W-00 Cistern dual flush 3/6L

8094K-00 Standard seat E70008-00 Slow close seat

**Product Dimensions:** 683 mm Projection

## **Dimensions (mm)**